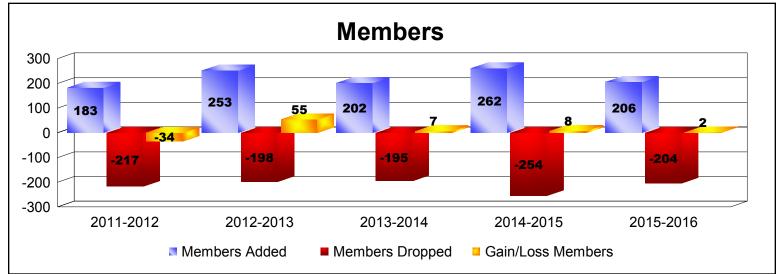

District LD 9

As of June 2016 Cumulative

| Year      | New<br>Clubs | Dropped<br>Clubs | Gain/<br>Loss<br>Clubs | New<br>Members | Charter<br>Members | Reinstate<br>Members | Transfer<br>Members | Total<br>Member<br>Added | Total<br>Members<br>Dropped | Gain/<br>Loss<br>Members |
|-----------|--------------|------------------|------------------------|----------------|--------------------|----------------------|---------------------|--------------------------|-----------------------------|--------------------------|
| 2011-2012 | 2            | -2               | 0                      | 129            | 48                 | 3                    | 3                   | 183                      | -217                        | -34                      |
| 2012-2013 | 3            | -1               | 2                      | 166            | 76                 | 7                    | 4                   | 253                      | -198                        | 55                       |
| 2013-2014 | 0            | -1               | -1                     | 179            | 3                  | 18                   | 2                   | 202                      | -195                        | 7                        |
| 2014-2015 | 2            | 0                | 2                      | 204            | 49                 | 7                    | 2                   | 262                      | -254                        | 8                        |
| 2015-2016 | 0            | -2               | -2                     | 178            | 4                  | 17                   | 7                   | 206                      | -204                        | 2                        |
| Average   | 1            | -1               | 0                      | 171            | 36                 | 10                   | 4                   | 221                      | -214                        | 8                        |