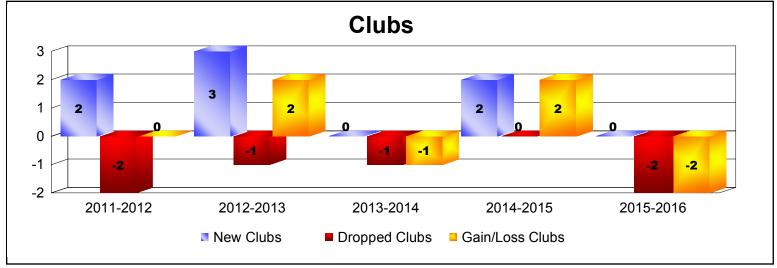

District LD 9

As of June 2016 Cumulative

| Year      | New<br>Clubs | Dropped<br>Clubs | Gain/<br>Loss<br>Clubs | New<br>Members | Charter<br>Members | Reinstate<br>Members | Transfer<br>Members | Total<br>Member<br>Added | Total<br>Members<br>Dropped | Gain/<br>Loss<br>Members |
|-----------|--------------|------------------|------------------------|----------------|--------------------|----------------------|---------------------|--------------------------|-----------------------------|--------------------------|
| 2011-2012 | 2            | -2               | 0                      | 129            | 48                 | 3                    | 3                   | 183                      | -217                        | -34                      |
| 2012-2013 | 3            | -1               | 2                      | 166            | 76                 | 7                    | 4                   | 253                      | -198                        | 55                       |
| 2013-2014 | 0            | -1               | -1                     | 179            | 3                  | 18                   | 2                   | 202                      | -195                        | 7                        |
| 2014-2015 | 2            | 0                | 2                      | 204            | 49                 | 7                    | 2                   | 262                      | -254                        | 8                        |
| 2015-2016 | 0            | -2               | -2                     | 178            | 4                  | 17                   | 7                   | 206                      | -204                        | 2                        |
| Average   | 1            | -1               | 0                      | 171            | 36                 | 10                   | 4                   | 221                      | -214                        | 8                        |